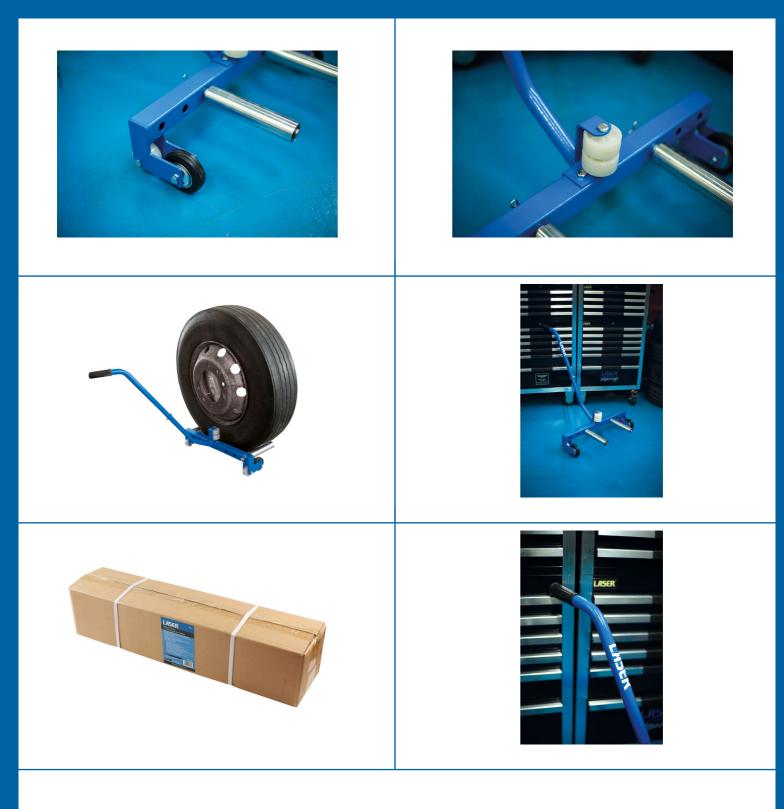

## Wheel Dolly for HGV & Large 4x4 Vehicles

The ideal solution for moving large heavy wheel and tyre assemblies around the workshop or manoeuvring them off and on to vehicle axles, the Laser 8608 allows one person to safely move wheels up to 150kg.

## **Additional Information**

- Suitable for HGV, large van & 4x4 wheels from 6.5" to 24.5".
- · Uses heavy-duty industrial grade bearings to allow the wheel to be spun for better alignment.
- Adjustable roller position.
- · One person operation.
- · Maximum load: 150kg.