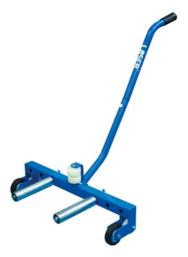

## Wheel Dolly for HGV & Large 4x4 Vehicles

The ideal solution for moving large heavy wheel and tyre assemblies around the workshop or manoeuvring them off and on to vehicle axles, the Laser 8608 allows one person to safely move wheels up to 150kg.

## **Additional Information**

- Suitable for HGV, large van & 4x4 wheels from 6.5" to 24.5".
- · Uses heavy-duty industrial grade bearings to allow the wheel to be spun for better alignment.
- Adjustable roller position.
- · One person operation.
- · Maximum load: 150kg.